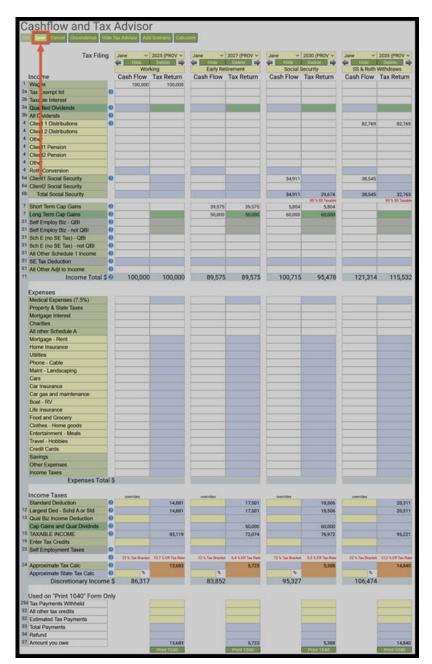

Step 7: Save: Click on the green save button underneath the Cash Flow and Tax Advisor heading.

If you feel you need more support or would like to set up demo time with one of our representatives, please contact us at: +1-888-449-6917 or support@planscout.com.