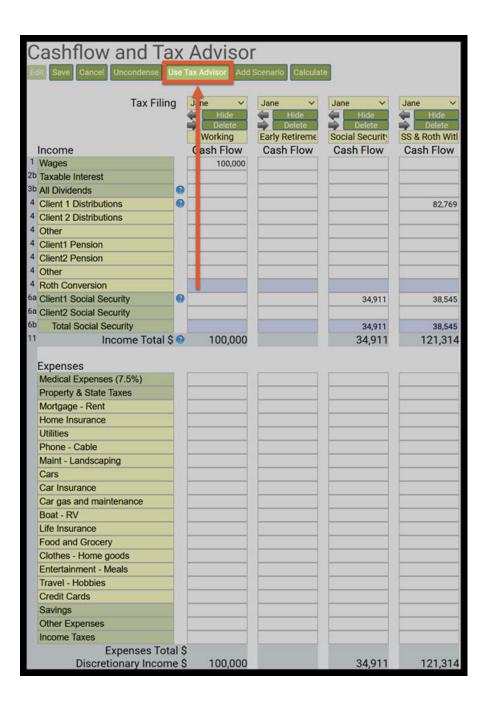

Step 5: Use Tax Advisor: Click on the green Use Tax Advisor button underneath the Cash Flow and Tax Advisor heading to go back to the cash flow and tax advisor orginal view.

Step 6: Cash Flow and Tax Return View: The screen should automatically go back to its original view.