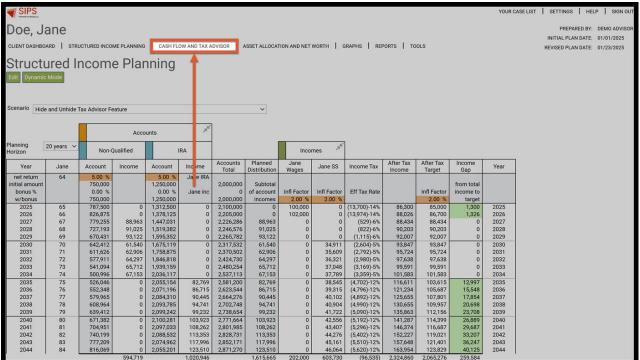

## Step 1: Cash Flow and Tax Advisor: Click on the Cash Flow and Tax Advisor heading underneath the Clients Name.

Step 2: Edit: Click on the green edit button underneath the Cash Flow and Tax Advisor heading.

Step 3: Hide Tax Advisor: Click on the green Hide Tax Advisor button underneath the Cash Flow and Tax Advisor heading.

| *      | SIPS                                                                                                                                                                                                                                                                                                                                                                                                                                                                                                                                                                                                                                                                                                                                                                                                                                                                                                                                                                                            |         |             |                 |                  |                   |                 |                 |                     |                 | YOUR CASE LIST   SETTINGS   HELP | SIGN OUT |
|--------|-------------------------------------------------------------------------------------------------------------------------------------------------------------------------------------------------------------------------------------------------------------------------------------------------------------------------------------------------------------------------------------------------------------------------------------------------------------------------------------------------------------------------------------------------------------------------------------------------------------------------------------------------------------------------------------------------------------------------------------------------------------------------------------------------------------------------------------------------------------------------------------------------------------------------------------------------------------------------------------------------|---------|-------------|-----------------|------------------|-------------------|-----------------|-----------------|---------------------|-----------------|----------------------------------|----------|
|        | oe, Jane                                                                                                                                                                                                                                                                                                                                                                                                                                                                                                                                                                                                                                                                                                                                                                                                                                                                                                                                                                                        |         |             |                 |                  |                   |                 |                 |                     |                 | PREPARED BY: DE                  |          |
|        | ue, Jane                                                                                                                                                                                                                                                                                                                                                                                                                                                                                                                                                                                                                                                                                                                                                                                                                                                                                                                                                                                        |         |             |                 |                  |                   |                 |                 |                     |                 | INITIAL PLAN DATE: 01.           |          |
| CLI    | ENT DASHBOARD STRUCTURED INCOM                                                                                                                                                                                                                                                                                                                                                                                                                                                                                                                                                                                                                                                                                                                                                                                                                                                                                                                                                                  | ME PI   |             | ASH FLOW AND TA | ADVISOR ASS      | SET ALLOCATION AN | ID NET WORTH    | GRAPHS REP      | ORTS TOOLS          |                 | REVISED PLAN DATE: 01            |          |
| ~      |                                                                                                                                                                                                                                                                                                                                                                                                                                                                                                                                                                                                                                                                                                                                                                                                                                                                                                                                                                                                 |         |             |                 |                  |                   |                 |                 |                     |                 |                                  |          |
| C      | ashflow and Tax                                                                                                                                                                                                                                                                                                                                                                                                                                                                                                                                                                                                                                                                                                                                                                                                                                                                                                                                                                                 | A       | dvisor      | 1               |                  |                   |                 |                 |                     |                 |                                  |          |
| Edi    | t Save Cancel Uncondense Hide                                                                                                                                                                                                                                                                                                                                                                                                                                                                                                                                                                                                                                                                                                                                                                                                                                                                                                                                                                   | e Tax   | Advisor Add | Scenario Calcu  | late             |                   |                 |                 |                     |                 |                                  |          |
|        |                                                                                                                                                                                                                                                                                                                                                                                                                                                                                                                                                                                                                                                                                                                                                                                                                                                                                                                                                                                                 | -       | _           |                 |                  |                   |                 |                 |                     |                 |                                  |          |
|        | Tax Filing                                                                                                                                                                                                                                                                                                                                                                                                                                                                                                                                                                                                                                                                                                                                                                                                                                                                                                                                                                                      | 1       | ane 🗸       | 2025 (PROV ~    | Jane 🗸           | 2027 (PROV ~      | Jane V          | 2030 (PROV ~    | Jane V              | 2035 (PROV ~    |                                  |          |
|        |                                                                                                                                                                                                                                                                                                                                                                                                                                                                                                                                                                                                                                                                                                                                                                                                                                                                                                                                                                                                 |         | Hide        | Delete 🛋        | 🖨 Hide           | Delete 🛋          | 두 Hide          | Delete 📫        | 두 Hide              | Delete          |                                  |          |
|        |                                                                                                                                                                                                                                                                                                                                                                                                                                                                                                                                                                                                                                                                                                                                                                                                                                                                                                                                                                                                 | Working |             |                 | Early Retirement |                   | Social Security |                 | SS & Roth Withdraws |                 |                                  |          |
|        | Income                                                                                                                                                                                                                                                                                                                                                                                                                                                                                                                                                                                                                                                                                                                                                                                                                                                                                                                                                                                          | 1       |             | Tax Return      | Cash Flow        | Tax Return        | Cash Flow       | Tax Return      | Cash Flow           | Tax Return      |                                  |          |
|        | Wages                                                                                                                                                                                                                                                                                                                                                                                                                                                                                                                                                                                                                                                                                                                                                                                                                                                                                                                                                                                           |         | 100,000     | 100,000         |                  |                   |                 |                 |                     |                 |                                  |          |
|        | Tux Exemptine                                                                                                                                                                                                                                                                                                                                                                                                                                                                                                                                                                                                                                                                                                                                                                                                                                                                                                                                                                                   | 0       |             |                 |                  |                   |                 |                 |                     |                 |                                  |          |
|        | Taxable Interest                                                                                                                                                                                                                                                                                                                                                                                                                                                                                                                                                                                                                                                                                                                                                                                                                                                                                                                                                                                |         |             |                 |                  |                   |                 |                 |                     |                 |                                  |          |
|        |                                                                                                                                                                                                                                                                                                                                                                                                                                                                                                                                                                                                                                                                                                                                                                                                                                                                                                                                                                                                 | 9       |             |                 | -                |                   |                 |                 |                     |                 |                                  |          |
|        |                                                                                                                                                                                                                                                                                                                                                                                                                                                                                                                                                                                                                                                                                                                                                                                                                                                                                                                                                                                                 | 9       |             |                 |                  |                   |                 |                 |                     |                 |                                  |          |
|        | onone i biotnoatorio                                                                                                                                                                                                                                                                                                                                                                                                                                                                                                                                                                                                                                                                                                                                                                                                                                                                                                                                                                            | 9       |             |                 | -                |                   |                 |                 | 82,769              | 82,769          |                                  |          |
|        | Client 2 Distributions<br>Other                                                                                                                                                                                                                                                                                                                                                                                                                                                                                                                                                                                                                                                                                                                                                                                                                                                                                                                                                                 | -       |             |                 |                  |                   |                 |                 |                     |                 |                                  |          |
|        | Client1 Pension                                                                                                                                                                                                                                                                                                                                                                                                                                                                                                                                                                                                                                                                                                                                                                                                                                                                                                                                                                                 | H       |             |                 | -                |                   |                 |                 | -                   |                 |                                  |          |
|        | Client2 Pension                                                                                                                                                                                                                                                                                                                                                                                                                                                                                                                                                                                                                                                                                                                                                                                                                                                                                                                                                                                 | H       |             |                 |                  |                   |                 |                 |                     |                 |                                  |          |
|        | Other                                                                                                                                                                                                                                                                                                                                                                                                                                                                                                                                                                                                                                                                                                                                                                                                                                                                                                                                                                                           | Н       |             |                 |                  |                   |                 |                 |                     |                 |                                  |          |
|        | Roth Conversion                                                                                                                                                                                                                                                                                                                                                                                                                                                                                                                                                                                                                                                                                                                                                                                                                                                                                                                                                                                 |         |             |                 |                  |                   |                 |                 | -                   |                 |                                  |          |
|        | Client1 Social Security                                                                                                                                                                                                                                                                                                                                                                                                                                                                                                                                                                                                                                                                                                                                                                                                                                                                                                                                                                         | a –     |             |                 |                  |                   | 34,911          |                 | 38.545              |                 |                                  |          |
|        | Client2 Social Security                                                                                                                                                                                                                                                                                                                                                                                                                                                                                                                                                                                                                                                                                                                                                                                                                                                                                                                                                                         | H       |             |                 |                  |                   | 04,511          |                 | 00,040              |                 |                                  |          |
| 6b     | Total Social Security                                                                                                                                                                                                                                                                                                                                                                                                                                                                                                                                                                                                                                                                                                                                                                                                                                                                                                                                                                           |         |             |                 |                  |                   | 34,911          | 29,674          | 38,545              | 32,763          |                                  |          |
| 100.00 | La Constant processing a constant of the total constants of the second |         |             |                 |                  |                   |                 | 85 % SS Taxable |                     | 85 % SS Taxable |                                  |          |
|        | Short Term Cap Gains                                                                                                                                                                                                                                                                                                                                                                                                                                                                                                                                                                                                                                                                                                                                                                                                                                                                                                                                                                            |         |             |                 | 39,575           | 39,575            | 5,804           | 5,804           | -                   |                 |                                  |          |
|        | Long Term Cap Gains                                                                                                                                                                                                                                                                                                                                                                                                                                                                                                                                                                                                                                                                                                                                                                                                                                                                                                                                                                             |         |             |                 | 50,000           | 50,000            | 60,000          | 60,000          |                     |                 |                                  |          |
|        | Self Employ Biz - QBI                                                                                                                                                                                                                                                                                                                                                                                                                                                                                                                                                                                                                                                                                                                                                                                                                                                                                                                                                                           |         |             |                 |                  |                   |                 |                 |                     |                 |                                  |          |
|        |                                                                                                                                                                                                                                                                                                                                                                                                                                                                                                                                                                                                                                                                                                                                                                                                                                                                                                                                                                                                 | 0       |             |                 |                  |                   |                 |                 |                     |                 |                                  |          |
|        | Sch E (no SE Tax) - QBI<br>Sch E (no SE Tax) - not QBI                                                                                                                                                                                                                                                                                                                                                                                                                                                                                                                                                                                                                                                                                                                                                                                                                                                                                                                                          |         |             |                 |                  |                   |                 | 7               |                     |                 |                                  |          |
|        | All Other Schedule 1 Income                                                                                                                                                                                                                                                                                                                                                                                                                                                                                                                                                                                                                                                                                                                                                                                                                                                                                                                                                                     |         |             |                 |                  |                   |                 |                 |                     |                 |                                  |          |
|        | SE Tax Deduction                                                                                                                                                                                                                                                                                                                                                                                                                                                                                                                                                                                                                                                                                                                                                                                                                                                                                                                                                                                |         |             |                 |                  |                   |                 |                 | -                   |                 |                                  |          |
|        | All Other Adjt to Income                                                                                                                                                                                                                                                                                                                                                                                                                                                                                                                                                                                                                                                                                                                                                                                                                                                                                                                                                                        |         |             |                 |                  |                   |                 |                 | -                   |                 |                                  |          |
| 11     | Income Total \$                                                                                                                                                                                                                                                                                                                                                                                                                                                                                                                                                                                                                                                                                                                                                                                                                                                                                                                                                                                 |         | 100,000     | 100,000         | 89,575           | 89,575            | 100,715         | 95,478          | 121,314             | 115,532         |                                  |          |