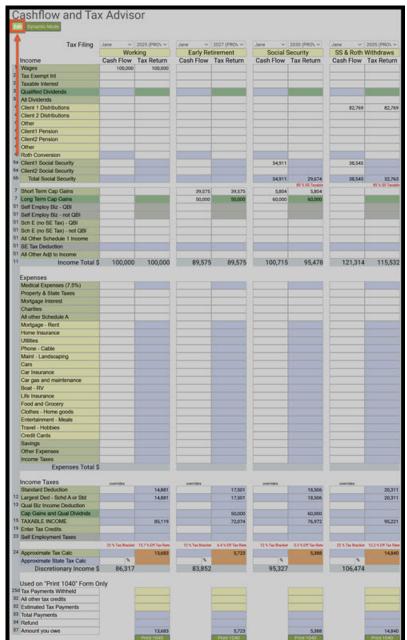

Step 4: Cash Flow View: SIPS will automatically hide the tax return column, the only column that should be showing is the cash flow.

| Cashflow and Tax                                                                                                                                                                                                                                                                                                                                                                 |                   | 100 C 100 |                           |                          |
|----------------------------------------------------------------------------------------------------------------------------------------------------------------------------------------------------------------------------------------------------------------------------------------------------------------------------------------------------------------------------------|-------------------|-----------------------------------------------------------------------------------------------------------------|---------------------------|--------------------------|
| Edit Save Cancel Uncondense Use T                                                                                                                                                                                                                                                                                                                                                | Tax Advisor Add   | Scenario Calculat                                                                                               | 9                         |                          |
| Tax Filing                                                                                                                                                                                                                                                                                                                                                                       | Jane 🗸            | Jane ✓<br>← Hide                                                                                                | Jane ✓<br>← Hide          | Jane 🗸                   |
|                                                                                                                                                                                                                                                                                                                                                                                  | Delete<br>Working | Delete<br>Early Retireme                                                                                        | Delete<br>Social Security | Delete<br>SS & Roth Witl |
| Income                                                                                                                                                                                                                                                                                                                                                                           | Cash Flow         | Cash Flow                                                                                                       | Cash Flow                 | Cash Flow                |
| 1 Wages                                                                                                                                                                                                                                                                                                                                                                          | 100,000           |                                                                                                                 |                           |                          |
| 2b Taxable Interest                                                                                                                                                                                                                                                                                                                                                              |                   |                                                                                                                 |                           |                          |
| <sup>3b</sup> All Dividends                                                                                                                                                                                                                                                                                                                                                      |                   |                                                                                                                 |                           |                          |
| 4 Client 1 Distributions                                                                                                                                                                                                                                                                                                                                                         |                   |                                                                                                                 |                           | 82,769                   |
| 4 Client 2 Distributions                                                                                                                                                                                                                                                                                                                                                         |                   |                                                                                                                 | 0                         |                          |
| 4 Other                                                                                                                                                                                                                                                                                                                                                                          |                   |                                                                                                                 |                           |                          |
| 4 Client1 Pension                                                                                                                                                                                                                                                                                                                                                                |                   |                                                                                                                 | 0                         |                          |
| 4 Client2 Pension                                                                                                                                                                                                                                                                                                                                                                |                   |                                                                                                                 |                           |                          |
| 4 Other                                                                                                                                                                                                                                                                                                                                                                          |                   |                                                                                                                 |                           |                          |
| 4 Roth Conversion                                                                                                                                                                                                                                                                                                                                                                |                   |                                                                                                                 |                           |                          |
| 6a Client1 Social Security                                                                                                                                                                                                                                                                                                                                                       |                   |                                                                                                                 | 34,911                    | 38,545                   |
| 6a Client2 Social Security                                                                                                                                                                                                                                                                                                                                                       | ·                 |                                                                                                                 |                           |                          |
| Total Social Security Income Total \$                                                                                                                                                                                                                                                                                                                                            | 100,000           |                                                                                                                 | 34,911<br>34,911          | 38,545<br>121,314        |
| Expenses<br>Medical Expenses (7.5%)<br>Property & State Taxes<br>Mortgage - Rent<br>Home Insurance<br>Utilities<br>Phone - Cable<br>Maint - Landscaping<br>Cars<br>Car Insurance<br>Car gas and maintenance<br>Boat - RV<br>Life Insurance<br>Food and Grocery<br>Clothes - Home goods<br>Entertainment - Meals<br>Travel - Hobbies<br>Credit Cards<br>Savings<br>Other Expenses |                   |                                                                                                                 |                           |                          |
| Income Taxes                                                                                                                                                                                                                                                                                                                                                                     |                   |                                                                                                                 |                           |                          |
| Expenses Total \$<br>Discretionary Income \$                                                                                                                                                                                                                                                                                                                                     |                   |                                                                                                                 | 34,911                    | 121,314                  |