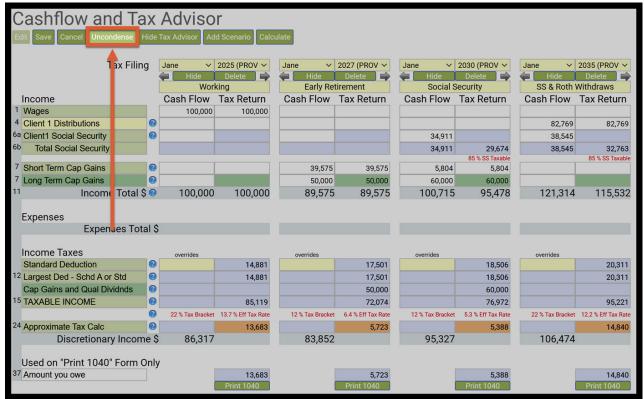

## **Condense/Uncondense Feature on the Cash Flow and Tax Advisor Page**

02/14/2025 10:19 am EST

The condense/uncondensed button on the Cash Flow and Tax Advisor page is a feature that will condense or expand the display of income, expenses, and the income taxes on the page. This feature enables advisors to hide unpopulated rows within the Cash Flow and Tax Advisor tool. This allows them to focus on the rows with client taxable events and hide the extraneous information. Below is a step-by-step guideline on the condense/uncondensed button features.