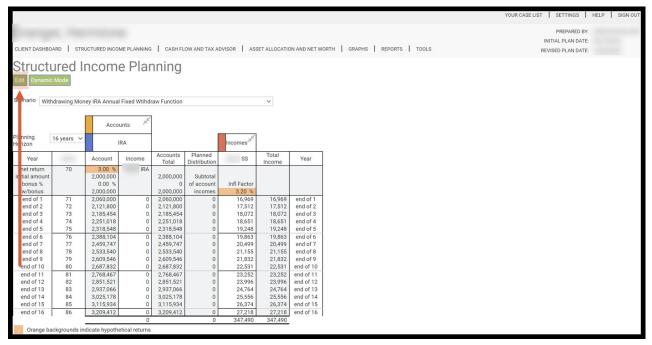

# Withdrawing from an IRA Account Using the Annual Withdrawal Function

11/08/2024 1:15 pm EST

From the structured income planning page there are different ways you can withdraw money from an IRA account. Below is a step-by-step guideline for withdrawing money using the annual withdrawal function.

Step 1: Edit: Click on the green edit button underneath the Structured Income Planning subheading.

Step 2: Manage: Click on the green manage button within the column for the IRA account.

| Class         Clas         Class         Class <thc< th=""><th></th><th></th><th></th><th></th><th></th><th></th><th></th><th></th><th></th><th></th><th></th><th>YOUR CASE LIST SETTINGS HE</th></thc<> |                       |                |              |             |              |                  |               |             |             |                |    | YOUR CASE LIST SETTINGS HE |
|----------------------------------------------------------------------------------------------------------------------------------------------------------------------------------------------------------------------------------------------------------------------------------------------------------------------------------------------------------------------------------------------------------------------------------------------------------------------------------------------------------------------------------------------------------------------------------------------------------------------------------------------------------------------------------------------------------------------------------------------------------------------------------------------------------------------------------------------------------------------------------------------------------------------------------------------------------------------------------------------------------------------------------------------------------------------------------------------------------------------------------------------------------------------------------------------------------------------------------------------------------------------------------------------------------------------------------------------------------------------------------------------------------------------------------|-----------------------|----------------|--------------|-------------|--------------|------------------|---------------|-------------|-------------|----------------|----|----------------------------|
| CALENT DASHBORD       STRUCTURED INCOME P       INNIKE       CASH FLOW AND TAX ADVISOR       ASSET ALLOCATION AND NET WORTH       GRAPHS       TOOLS       REVISED PLAN DATE         Concerning         Concerning <td></td> <td></td> <td>1</td> <td></td> <td></td> <td></td> <td></td> <td></td> <td></td> <td></td> <td></td> <td>PREPARED BY:</td>                                                                                                                                                                                                                                                                                                                                                                                                                                                                                                   |                       |                | 1            |             |              |                  |               |             |             |                |    | PREPARED BY:               |
| Note: Cancel Add Account Add Inco to: Add Target Editor Add Scenario Display Options         Cancel Add Account Add Inco to: Add Inco to: Add Target Editor Add Scenario Display Options         Cancel Add Account Add Inco to: Add Inco to: Add Target Editor Add Scenario Display Options         Cancel Add Account Add Inco to: Add Income         Accounts         Accounts         Accounts         Income         Income         Concert         Accounts         Income         Income         Accounts         Income         Concerts       Save         Income       Save <th< td=""><td></td><td></td><td></td><td></td><td></td><td></td><td></td><td></td><td></td><td></td><td></td><td>INITIAL PLAN DATE:</td></th<>                                                                                                                                                                                                                                                                                                                                                                                                                                                  |                       |                |              |             |              |                  |               |             |             |                |    | INITIAL PLAN DATE:         |
| Game         Add Account         Add Inor Tax         Add Target         Edit or Add Scenario         Display Options           cenario         Withdrawing Money IRA Annual Fice         Withdraw Function         -         -         -         -         -         -         -         -         -         -         -         -         -         -         -         -         -         -         -         -         -         -         -         -         -         -         -         -         -         -         -         -         -         -         -         -         -         -         -         -         -         -         -         -         -         -         -         -         -         -         -         -         -         -         -         -         -         -         -         -         -         -         -         -         -         -         -         -         -         -         -         -         -         -         -         -         -         -         -         -         -         -         -         -         -         -         -         -         -         -         - </td <td>IENT DASHBOARD</td> <td>RUCTURED INCOM</td> <td></td> <td>CASH FL</td> <td>OW AND TAX A</td> <td>DVISOR ASS</td> <td>SET ALLOCATIO</td> <td>N AND NET W</td> <td>TH GRAPHS F</td> <td>REPORTS   TOOL</td> <td>LS</td> <td></td>                               | IENT DASHBOARD        | RUCTURED INCOM |              | CASH FL     | OW AND TAX A | DVISOR ASS       | SET ALLOCATIO | N AND NET W | TH GRAPHS F | REPORTS   TOOL | LS |                            |
| Game         Add Account         Add Inor Tax         Add Target         Edit or Add Scenario         Display Options           cenario         Withdrawing Money IRA Annual Fice         Withdraw Function         -         -         -         -         -         -         -         -         -         -         -         -         -         -         -         -         -         -         -         -         -         -         -         -         -         -         -         -         -         -         -         -         -         -         -         -         -         -         -         -         -         -         -         -         -         -         -         -         -         -         -         -         -         -         -         -         -         -         -         -         -         -         -         -         -         -         -         -         -         -         -         -         -         -         -         -         -         -         -         -         -         -         -         -         -         -         -         -         -         -         - </td <td></td>                                                                                                                                           |                       |                |              |             |              |                  |               |             |             |                |    |                            |
| Game         Add Account         Add Inor Tax         Add Target         Edit or Add Scenario         Display Options           cenario         Withdrawing Money IRA Annual Fice         Withdraw Function         -         -         -         -         -         -         -         -         -         -         -         -         -         -         -         -         -         -         -         -         -         -         -         -         -         -         -         -         -         -         -         -         -         -         -         -         -         -         -         -         -         -         -         -         -         -         -         -         -         -         -         -         -         -         -         -         -         -         -         -         -         -         -         -         -         -         -         -         -         -         -         -         -         -         -         -         -         -         -         -         -         -         -         -         -         -         -         -         -         -         - </td <td>tructured</td> <td>ncome</td> <td>e Plar</td> <td>nning</td> <td></td> <td></td> <td></td> <td></td> <td></td> <td></td> <td></td> <td></td>                                                                                                                  | tructured             | ncome          | e Plar       | nning       |              |                  |               |             |             |                |    |                            |
| Cenario         Withdrawing Money IRA Annual Fixe         Withdraw Function           Account         Income         Account         Incomes <sup>3</sup> Incomes <sup>3</sup> Incomes <sup>3</sup> Incomes <sup>3</sup> Year         Account         Income         Account         Incomes <sup>3</sup> Near         Account         Income         Account         Incomes <sup>3</sup> Year         Account         Incomes <sup>3</sup> Year           Year         Account         Incomes <sup>3</sup> Year <th< td=""><td></td><td></td><td></td><td></td><td>Add Target</td><td>dit or Add Soon</td><td>Dicola</td><td>Ontione</td><td></td><td></td><td></td><td></td></th<>                                                                  |                       |                |              |             | Add Target   | dit or Add Soon  | Dicola        | Ontione     |             |                |    |                            |
| Ianning<br>Orizon         Is years         Account         Inc         me         Account<br>Distribution         Incomes           Net return<br>intitial amount<br>bonus%         70         Account         Inc         Ma         Account         Inc         Mass         Incomes           end of 1         71         2,000,000         Inc         RA         2,000,000         Income         Mass         Incomes           end of 1         71         2,000,000         Inc         RA         2,000,000         Incomes         S2.0 %         Incomes         Incomes           end of 1         71         2,000,000         Incerease         2,000,000         Incomes         S2.0 %         Incomes         Incomes           end of 2         72         2,121,800         0         1,7,512         end of 2         end of 2         end of 3         73         2,185,454         0         1,8,651         end of 3         end of 4         end of 5         75         2,318,548         0         1,9,248         19,248         end of 6         red 4         77         2,499,747         0         2,499,947         0         2,32,52         end of 1           end of 7         2,499,747         0         2,38,164         0         2,32,5                                                                                                                                                  | ave Cancer Add        | Account        | IIICO IE A   |             | Aud Targer   | Luit of Add Scen | lano Dispia   | yopuons     |             |                |    |                            |
| Ianning<br>Orizon         Is years         Account         Inc         me         Account<br>Distribution         Incomes           Net return<br>intitial amount<br>bonus%         70         Account         Inc         Ma         Account         Inc         Mass         Incomes           end of 1         71         2,000,000         Inc         RA         2,000,000         Income         Mass         Incomes           end of 1         71         2,000,000         Inc         RA         2,000,000         Incomes         S2.0 %         Incomes         Incomes           end of 1         71         2,000,000         Incerease         2,000,000         Incomes         S2.0 %         Incomes         Incomes           end of 2         72         2,121,800         0         1,7,512         end of 2         end of 2         end of 3         73         2,185,454         0         1,8,651         end of 3         end of 4         end of 5         75         2,318,548         0         1,9,248         19,248         end of 6         red 4         77         2,499,747         0         2,499,947         0         2,32,52         end of 1           end of 7         2,499,747         0         2,38,164         0         2,32,5                                                                                                                                                  |                       |                |              |             |              |                  |               |             |             |                |    |                            |
| Ianning<br>OriZon         Is years         V         Ist                                                                                                                                                                                                                         | enario Withdrawing Mo | ney IRA Annual | Fixed Wtihdr | aw Function |              |                  | $\sim$        |             |             |                |    |                            |
| Ianning<br>OriZon         Is years         V         Ist                                                                                                                                                                                                                         |                       |                |              |             |              |                  |               |             |             |                |    |                            |
| Ianning<br>OriZon         Is years         V         Ist                                                                                                                                                                                                                         |                       | Account        | nte 📈        |             |              |                  |               |             |             |                |    |                            |
| Increase         Increase           Vear         Account         Inc         Planed         Income s <sup>n</sup> Year           met return<br>Intial amounts         70         3.00 %         Inc         RA         Status         Inc         N         Status         Year           met return<br>bonus%         70         2.00,000         Int         N         Status         Inc         Year           end of 1         71         2.00,000         Subtoal         Inf Factor         Year         Inf Factor         Year           end of 1         71         2.00,000         Subtoal         Inf Factor         Year         Year           end of 2         72         2.18,454         0         2.10,100         0         17,512         end of 2           end of 4         74         2.251,018         0         2.318,484         0         19,248         end of 5           end of 5         75         2.318,414         0         2.318,414         0         19,248         end of 7           end of 7         77         2.459,747         0         2.609,700         2.18,322         end of 1           end of 1         78         2.583,540         0         2.338,144                                                                                                                                                                                                                    |                       | Accou          | 11.5         |             |              | _                |               |             |             |                |    |                            |
| Vision         Account         Plannet<br>Distribution         Total<br>Distribution         Total<br>Distribution         Vear           net return<br>bonus %<br>w/bonus         70         2.000.00<br>0.00 %         IRA<br>2.000.00         2.000.00<br>0         Memory<br>of account         Memory<br>Inflace         Year           end of 1         71         2.000.000         IRA<br>2.000.000         2.000.000         Memory<br>of account         Infl Factor<br>Infl Factor         Infl Factor           end of 1         71         2.005.000         0         2.165.050         0         17.512         end of 2.           end of 3         73         2.185.454         0         18,651         end of 3.         end of 4.           end of 5         75         2.318.548         0         2.251.018         0         19,863         19,663         end of 5.           end of 7         2.459.747         0         2.489.747         0         2.499.947         0         2.499.947           end of 1         79         2.695.546         0         2.325.23         end of 1.         end of 1.           end of 1         88         2.697.542         0         2.325.23         end of 11.         end of 1.           end of 12         82         2.867.822         0                                                                                                                   |                       |                |              |             |              | Incomes          |               |             |             |                |    |                            |
| Vera         Account         Incime         Total         Distribution         SS         Income         Year           met returm<br>initial amount<br>bonus%         70         3.00 %         IRA         2.000.00         Subtotal         Manage                                                                                                                | rizon                 |                | ~            |             |              | incomes          |               |             |             |                |    |                            |
| net return<br>Initial amount,<br>borus %         70         30.0 %         IRA<br>2.000.000         Subtolal<br>0         Manace<br>incomes         Subtolal<br>320 %           w/bonus %         2.000.000         Manace         2.000.000         Subtolal<br>0         Subtolal<br>of account         Infl Factor<br>incomes         320 %           end of 1         71         2.060.000         0         16.660         16.969         end of 1           end of 2         72         2.121.800         0         2.121.800         0         17.512         end of 2           end of 4         74         2.251.018         0         2.388.104         0         19.248         end of 5           end of 6         76         2.388.104         0         2.388.104         0         2.18.543         0         19.248         end of 5           end of 6         76         2.388.104         0         2.18.543         0         2.18.543         end of 7           end of 7         7         2.489.747         0         2.04.99         end of 7           end of 7         78         2.533.540         0         2.18.32         end of 10           80         2.699.546         0         2.392.56         2.23.99.6         end of 10                                                                                                                                                                  | Year                  | Account        | Income       |             |              | SS               |               | Year        |             |                |    |                            |
| Initial arount<br>borus %<br>w/borus         2.000.000<br>2.000,000         Manage<br>0         Subtrail<br>of account<br>income         Manage<br>320 %           end of 1         71         2.050,000         0         16,669         16,969         end of 1           end of 1         72         2.121,800         0         2.020,000         17,512         end of 2           end of 3         73         2.158,454         0         2.121,800         0         17,512         end of 2           end of 4         74         2.251,018         0         2.251,018         0         18,651         end of 4           end of 5         75         2.318,548         0         2.318,548         0         19,963         end of 5           end of 7         77         2.459,747         0         2.459,747         0         2.459,747         0         2.459,747           end of 7         77         2.459,747         0         2.459,747         0         2.18,32         end of 7           end of 7         77         2.459,747         0         2.245,93         end of 7         end of 7           end of 10         80         2.695,846         0         2.18,32         end of 11           end of 12         2.28,15                                                                                                                                                                         | net return 70         | 3.00 %         | IRA          | Total       | Distribution |                  | Income        | 19730       |             |                |    |                            |
| bonus%         velocut         0.00 %         of account         Inff Factor           widonus         2.000.000         income         3.20.8         velocut         income         3.20.8           end of 1         71         2.060.000         0         2.000.000         16,690         16,690         end of 1           end of 2         72         2.121.800         0         2.121,800         0         17,512         end of 2           end of 3         73         2.185.454         0         2.185,454         0         18,672         end of 3           end of 4         74         2.251,018         0         2.318,548         0         19,248         end of 4           end of 5         75         2.318,548         0         2.388,104         0         19,863         19,863         end of 7           end of 6         76         2.338,104         0         2.1832         end of 7         end of 7           end of 7         2.459,747         0         2.409,947         0         2.1492         end of 1           end of 9         2.609,546         0         2.1832         end of 1         end of 1           end of 10         80         2.697,842         0 </td <td></td> <td></td> <td></td> <td>2 000 000</td> <td>Subtotal</td> <td>Manage</td> <td></td> <td></td> <td></td> <td></td> <td></td> <td></td>                                                              |                       |                |              | 2 000 000   | Subtotal     | Manage           |               |             |             |                |    |                            |
| wboms         form         2000,000         Manspace         2000,000         Manspace         3 200,000         incomes         3 20         Model           end of 1         71         2,060,000         0         2,060,000         0         16,969         end of 2           end of 2         72         2,121,800         0         2,121,800         0         17,512         end of 2           end of 3         73         2,155,454         0         2,121,800         18,072         18,072         end of 3           end of 4         2,121,800         0         2,251,018         0         18,051         end of 4           end of 5         75         2,318,548         0         2,318,548         0         19,268         end of 5           end of 7         77         2,459,747         0         2,349,747         0         20,499         end of 7           end of 8         78         2,533,540         0         2,133,2         18,362         end of 1           end of 1         80         2,609,546         0         2,269,39         2,24,392         end of 1           end of 10         80         2,609,546         0         2,609,546         0         2,3252                                                                                                                                                                                                                   |                       |                | •            |             |              |                  |               |             |             |                |    |                            |
| $ \begin{array}{cccccccccccccccccccccccccccccccccccc$                                                                                                                                                                                                                                                                                                                                                                                                                                                                                                                                                                                                                                                                                                                                                                                                                                                                                                                                                                                                                                                                                                                                                                                                                                                                                                                                                                            |                       |                | Manage       |             |              |                  |               |             |             |                |    |                            |
| end of 2722,121,80002,121,800017,51217,512end of 2end of 32,185,45402,185,454018,07218,072end of 3end of 4742,251,01802,251,018018,07218,072end of 3end of 5752,318,54802,318,548019,24819,248end of 5end of 6762,388,10402,381,048019,863end of 6end of 7772,459,74702,459,74702,0499end of 8782,533,54002,1155end of 8end of 9792,609,54602,183221,832end of 1end of 1802,609,54602,18322,1832end of 1end of 1812,768,46702,23522,352end of 11end of 12822,815,82102,235422,2354end of 13end of 13832,937,06602,4764end of 13end of 14843,025,17803,051,7802,5556end of 14843,025,17803,051,7802,62,74end of 15863,115,93403,15,93402,62,74end of 16863,015,93403,205,17802,27,18end of 15863,015,93403,205,17802,62,74end of 16863,015,9340<                                                                                                                                                                                                                                                                                                                                                                                                                                                                                                                                                                                                                                                                                  | end of 1 71           |                | 0            |             | 0            |                  | 16.969        | end of 1    |             |                |    |                            |
| end of 3782,185,454002,185,4540018,07218,072end of 3end of 442,251,018002,251,0180019,248end of 3end of 5752,318,548002,318,5480019,248end of 5end of 6762,388,104002,318,5480019,248end of 5end of 772,499,47402,489,47402,0499end of 7end of 8782,533,54002,338,54602,11,55end of 8end of 92,609,54602,263,78402,13,82end of 1end of 1802,667,83202,23,52end of 1end of 12822,815,82102,32,52end of 12end of 13832,937,06602,32,652end of 13end of 14843,025,17803,325,17802,35,54end of 15853,115,93403,15,93402,63,74end of 16863,025,17802,57,56end of 14end of 15863,025,17802,57,742,57,74end of 16863,025,17802,72,118end of 16                                                                                                                                                                                                                                                                                                                                                                                                                                                                                                                                                                                                                                                                                                                                                                                          | end of 2 72           | 2.121.800      | 0            |             | 0            |                  |               | end of 2    |             |                |    |                            |
| end of 4       74       2,251,018       0       2,251,018       0       18,651       16,651       end of 4         end of 5       2,318,548       0       2,318,548       0       19,248       end of 5         end of 6       75       2,318,548       0       2,318,548       0       19,248       end of 5         end of 7       77       2,459,747       0       2,389,104       0       19,863       end of 6         end of 7       77       2,459,747       0       2,338,104       0       21,155       end of 7         end of 8       78       2,533,540       0       2,11,55       end of 7       end of 7         end of 9       79       2,609,546       0       2,838,20       0       2,21,832       end of 1         end of 1       81       2,768,467       0       2,3252       end of 11         end of 12       82       2,851,521       0       2,3252       end of 12         end of 13       83       2,397,066       0       2,3254       end of 13         end of 14       84       3,025,178       0       3,025,178       0       2,5556       end of 14         end of 15       85       3,                                                                                                                                                                                                                                                                                                        |                       |                | 0            |             | 0            |                  |               | end of 3    |             |                |    |                            |
| $ \begin{array}{cccccccccccccccccccccccccccccccccccc$                                                                                                                                                                                                                                                                                                                                                                                                                                                                                                                                                                                                                                                                                                                                                                                                                                                                                                                                                                                                                                                                                                                                                                                                                                                                                                                                                                            |                       |                |              |             |              |                  |               |             |             |                |    |                            |
| end of 6         76         2,388,104         0         2,388,104         0         19,863         19,863         end of 6           end of 7         77         2,459,747         0         2,489,747         0         2,0499         20,499         end of 7           end of 7         77         2,459,747         0         2,459,747         0         2,459,747         0         2,459,747         0         2,499,747         0         20,499         end of 7         end of 8         end of 7         75         2,553,540         0         2,1155         end of 8         end of 7         end of 8         end of 9         79         2,609,546         0         2,2531         2,2831         end of 9         end of 10         80         2,687,832         0         2,2531         end of 11         end of 12         82         2,851,521         0         23,252         23,956         end of 13         end of 14         84         3,025,178         0         2,2535         25,556         end of 15         end of 15         end of 16           end of 15         85         3,115,934         0         3,15,934         0                                                                                                                                                    |                       |                |              |             |              |                  |               |             |             |                |    |                            |
| end of 7     77     2,459,747     0     2,459,747     0     20,499     end of 7       end of 8     2,533,540     0     2,533,540     0     2,1155     end of 8       end of 9     79     2,609,546     0     2,609,546     0     2,1155     end of 9       end of 10     80     2,669,546     0     2,609,546     0     2,1832     end of 10       end of 11     81     2,768,467     0     2,23,52     end of 11       end of 12     82     2,851,521     0     2,23,52     end of 12       end of 13     83     2,937,066     0     2,32,562     end of 13       end of 14     84     3,025,178     0     3,025,178     0     2,25,556     end of 13       end of 14     84     3,025,178     0     3,05,178     0     2,63,74     2,63,74       end of 15     85     3,115,934     0     3,15,934     0     2,63,74     2,63,74       end of 16     86     3,029,412     0     3,27,12     0     2,72,118     end of 16                                                                                                                                                                                                                                                                                                                                                                                                                                                                                                       |                       |                |              |             |              |                  |               |             |             |                |    |                            |
| end of 8     78     2,533,540     0     2,333,540     0     2,11,55     end of 8       end of 9     2,609,546     0     2,639,546     0     2,18,32     end of 9       end of 10     80     2,687,832     0     2,283,540     0     2,28,31       end of 10     80     2,687,832     0     2,23,252     22,531     end of 10       end of 11     81     2,768,467     0     2,32,52     23,252     end of 12       end of 12     2,281,521     0     2,33,96     end of 12       end of 13     83     2,937,066     0     2,47,64     24,764       end of 14     84     3,025,178     0     3,255,776     0       end of 15     85     3,115,934     0     2,63,74     2,63,74       end of 16     86     3,094,12     0     2,72,118     end of 16                                                                                                                                                                                                                                                                                                                                                                                                                                                                                                                                                                                                                                                                              |                       |                |              |             |              |                  |               |             |             |                |    |                            |
| end of 9     79     2.609 546     0     2.609 546     0     2.1832     2.1832     end of 9       end of 10     80     2.687 832     0     2.687 832     0     2.2531     end of 10       end of 11     11     2.768 467     0     2.3252     end of 11       end of 12     82     2.851 521     0     2.3252     end of 12       end of 13     33     2.937066     0     2.4764     end of 13       end of 14     84     3.025,178     0     2.2555     2.5556     end of 14       end of 15     85     3.115,934     0     3.025,178     0     2.6374     2.6,374       end of 15     86     3.029,412     0     2.272,118     end of 16                                                                                                                                                                                                                                                                                                                                                                                                                                                                                                                                                                                                                                                                                                                                                                                        |                       |                |              |             |              |                  |               |             |             |                |    |                            |
| end of 10         80         2.687,832         0         2.687,832         0         2.28,31         2.28,31         end of 10           end of 11         81         2.768,467         0         2.26,81         2.28,31         2.28,31         end of 10           end of 12         82         2.851,521         0         2.32,52         2.3,52         end of 12           end of 12         82         2.851,521         0         2.39,56         end of 12           end of 13         83         2.937,066         0         2.93,706         0         2.47,64         2.4,764         end of 13           end of 14         3.025,178         0         3.025,178         0         2.55,56         end of 14           end of 15         85         3.15,934         0         3.15,934         0         2.6,374         2.6,374         end of 16           end of 15         86         3.20,9412         0         2.27,218         end of 16         end of 16                                                                                                                                                                                                                                                                                                                                                                                                                                                |                       |                |              |             |              |                  |               |             |             |                |    |                            |
| end of 11         81         2,768,467         0         2,768,467         0         23,252         23,252         end of 11           end of 12         82         2,851,521         0         2,851,521         0         23,996         23,996         end of 12         83         2,937,066         0         24,764         end of 13           end of 13         83         2,937,066         0         24,764         end of 13         end of 13           end of 14         84         3,025,178         0         3,255,555         25,556         end of 14           end of 15         85         3,115,934         0         3,115,934         0         2,6374         end of 15           end of 16         86         3,209,412         0         2,72,118         end of 16                                                                                                                                                                                                                                                                                                                                                                                                                                                                                                                                                                                                                                    |                       |                | -            |             |              |                  |               |             |             |                |    |                            |
| end of 12     82     2.851,521     0     2.851,521     0     2.3996     end of 12       end of 13     83     2.937,066     0     2.47,64     end of 12       end of 14     84     3.025,178     0     2.47,64     end of 14       end of 15     85     3.115,934     0     3.15,934     0     2.5556     e1d of 14       end of 16     86     3.029,172     0     3.025,178     0     2.63,74     end of 15       end of 16     86     3.09,412     0     3.27,218     0     2.72,118     end of 16                                                                                                                                                                                                                                                                                                                                                                                                                                                                                                                                                                                                                                                                                                                                                                                                                                                                                                                              |                       |                |              |             |              |                  |               |             |             |                |    |                            |
| end of 13         83         2,937,066         0         2,937,066         0         2,4764         end of 13           end of 14         84         3,025,178         0         3,025,178         0         22,5556         25,556         end of 14           end of 15         85         3,115,934         0         3,115,934         0         26,374         end of 15           end of 16         86         3,209,412         0         3,209,412         0         27,218         27,218         end of 16                                                                                                                                                                                                                                                                                                                                                                                                                                                                                                                                                                                                                                                                                                                                                                                                                                                                                                             |                       |                |              |             |              |                  |               |             |             |                |    |                            |
| end of 14         84         3.025,178         0         3.025,178         0         2.5556         2.5556         end of 14           end of 15         85         3.115,934         0         3.115,934         0         2.6,374         end of 15           86         3.209,412         0         3.209,412         0         2.72,118         end of 16                                                                                                                                                                                                                                                                                                                                                                                                                                                                                                                                                                                                                                                                                                                                                                                                                                                                                                                                                                                                                                                                    |                       |                |              |             |              |                  |               |             |             |                |    |                            |
| end of 15         85         3,115,934         0         3,115,934         0         26,374         26,374         end of 15           end of 16         86         3,209,412         0         3,209,412         0         27,218         end of 16                                                                                                                                                                                                                                                                                                                                                                                                                                                                                                                                                                                                                                                                                                                                                                                                                                                                                                                                                                                                                                                                                                                                                                             |                       |                |              |             |              |                  |               |             |             |                |    |                            |
| end of 16 86 3,209,412 0 3,209,412 0 27,218 27,218 end of 16                                                                                                                                                                                                                                                                                                                                                                                                                                                                                                                                                                                                                                                                                                                                                                                                                                                                                                                                                                                                                                                                                                                                                                                                                                                                                                                                                                     |                       |                |              |             |              |                  |               |             |             |                |    |                            |
|                                                                                                                                                                                                                                                                                                                                                                                                                                                                                                                                                                                                                                                                                                                                                                                                                                                                                                                                                                                                                                                                                                                                                                                                                                                                                                                                                                                                                                  |                       |                | -            |             | -            |                  |               |             |             |                |    |                            |
|                                                                                                                                                                                                                                                                                                                                                                                                                                                                                                                                                                                                                                                                                                                                                                                                                                                                                                                                                                                                                                                                                                                                                                                                                                                                                                                                                                                                                                  | 00 01 10 1 00         | 0,209,412      |              | 0,209,412   |              |                  |               | CH0 01 10   |             |                |    |                            |