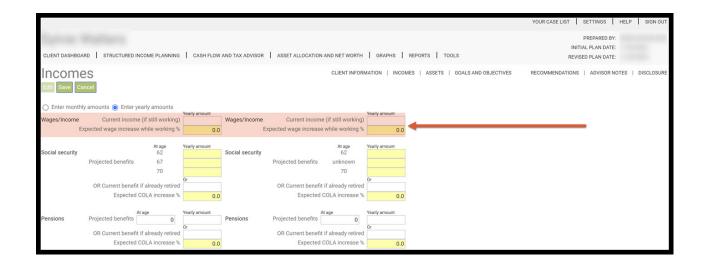

Step 3: Wages/Income: Select the amounts you would like to use for filtering data in the wages/income section. The column on the left corresponds to Client One, while the column on the right corresponds to Client Two. If a client does not provide a wage increase, use any percentage you prefer.