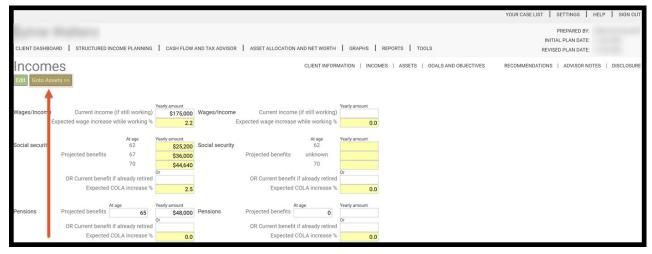

Step 6: Save: Click on the green Save button underneath the Incomes heading. If you need to edit any data, click on the green edit button under the Incomes heading.

Step 7: Goto Asset: To continue to the Assets page click on the green GoTo Assets button underneath the Incomes heading.