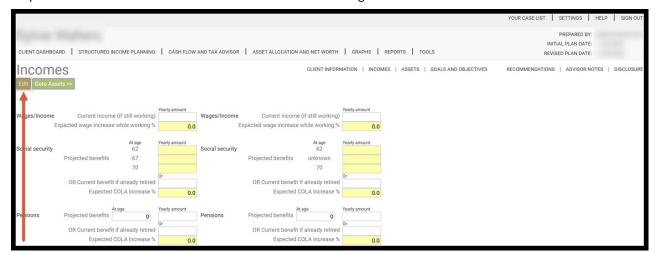

## **Incomes**

11/22/2024 8:04 pm EST

Within the Client Dashboard, the Income page is where you can enter the client's income information. Below is a step-by-step guide for entering data into the Incomes page.

Step 1: Edit: Click on the edit button below the Incomes heading.

Step 2:Monthly/Yearly Amounts: Click on which radio button you would like to enter the data for, monthly or yearly. The default is set at yearly amounts.