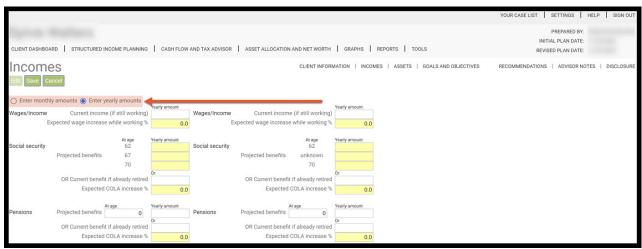

Step 1: Edit: Click on the edit button below the Incomes heading.

Step 2:Monthly/Yearly Amounts: Click on which radio button you would like to enter the data for, monthly or yearly. The default is set at yearly amounts.