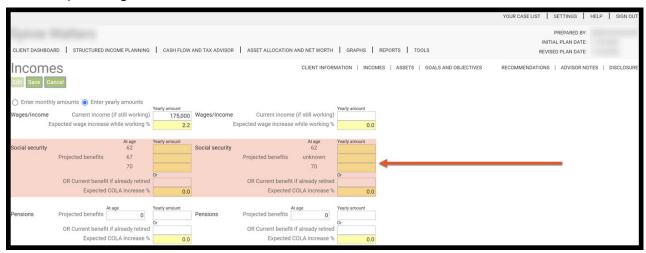

Step 4: Social Security: If your client has not started collecting Social Security, enter a single numerical value into the Projected Benefits column. Once you click Save, SIPS will automatically populate the remaining projected benefits. If your client is already retired and collecting Social Security, enter the numerical amount in the text box corresponding to the client's current age. Enter the numerical value you would like to use for the COLA percentage.

Step 5: Pensions: If your client is collecting a pension, start by entering data into the text box labeld Projected Benefit. Input the client's age and type in the yearly amount. If your client is already retired and receiving their pension, enter the numerical amount. Then, input the numerical value you would like to use for the COLA percentage.

|                                                                                                                                                                                                                                                                                                                                                                                                                                                                                                                                                                                                                                                                                                                                                                                                                                                                                                                                                                                                                                                                                                                                                                                                                                                                                                                                                                                                                                                                                                                                                                                                                                                                                                                                                                                                                                                                                                                                                                                                                                                                                                                               |                                                                   |                     |                         |                 |                                        |                                             |                |                                                          | YOUR CASE LIST SETTINGS   | HELP SIGN OUT        |
|-------------------------------------------------------------------------------------------------------------------------------------------------------------------------------------------------------------------------------------------------------------------------------------------------------------------------------------------------------------------------------------------------------------------------------------------------------------------------------------------------------------------------------------------------------------------------------------------------------------------------------------------------------------------------------------------------------------------------------------------------------------------------------------------------------------------------------------------------------------------------------------------------------------------------------------------------------------------------------------------------------------------------------------------------------------------------------------------------------------------------------------------------------------------------------------------------------------------------------------------------------------------------------------------------------------------------------------------------------------------------------------------------------------------------------------------------------------------------------------------------------------------------------------------------------------------------------------------------------------------------------------------------------------------------------------------------------------------------------------------------------------------------------------------------------------------------------------------------------------------------------------------------------------------------------------------------------------------------------------------------------------------------------------------------------------------------------------------------------------------------------|-------------------------------------------------------------------|---------------------|-------------------------|-----------------|----------------------------------------|---------------------------------------------|----------------|----------------------------------------------------------|---------------------------|----------------------|
| CLIENT DASHBOARD   STRUCTURED INCOME PLANNING   CASH FLOW AND TAX ADVISOR   ASSET ALLOCATION AND NET WORTH   GRAPHS   REPORTS   TOOLS                                                                                                                                                                                                                                                                                                                                                                                                                                                                                                                                                                                                                                                                                                                                                                                                                                                                                                                                                                                                                                                                                                                                                                                                                                                                                                                                                                                                                                                                                                                                                                                                                                                                                                                                                                                                                                                                                                                                                                                         |                                                                   |                     |                         |                 |                                        |                                             |                | PREPARED BY:<br>INITIAL PLAN DATE:<br>REVISED PLAN DATE: |                           |                      |
| Incom<br>Edit Save                                                                                                                                                                                                                                                                                                                                                                                                                                                                                                                                                                                                                                                                                                                                                                                                                                                                                                                                                                                                                                                                                                                                                                                                                                                                                                                                                                                                                                                                                                                                                                                                                                                                                                                                                                                                                                                                                                                                                                                                                                                                                                            | Cancel                                                            |                     |                         |                 |                                        | CLIENT INFOR                                | MATION   INCOM | MES   ASSETS   GOALS AND OBJECTIVES                      | RECOMMENDATIONS   ADVISOR | R NOTES   DISCLOSURE |
| ○ Enter monthly amounts ⑥ Enter yearly amounts    Yearly amount   Yearly amou |                                                                   |                     |                         |                 |                                        |                                             |                |                                                          |                           |                      |
| Wages/Incom                                                                                                                                                                                                                                                                                                                                                                                                                                                                                                                                                                                                                                                                                                                                                                                                                                                                                                                                                                                                                                                                                                                                                                                                                                                                                                                                                                                                                                                                                                                                                                                                                                                                                                                                                                                                                                                                                                                                                                                                                                                                                                                   | e Current income (if                                              |                     | 175,000                 | Wages/Income    | Current income                         | (if still working)                          |                |                                                          |                           |                      |
| 200                                                                                                                                                                                                                                                                                                                                                                                                                                                                                                                                                                                                                                                                                                                                                                                                                                                                                                                                                                                                                                                                                                                                                                                                                                                                                                                                                                                                                                                                                                                                                                                                                                                                                                                                                                                                                                                                                                                                                                                                                                                                                                                           | Expected wage increase whi                                        | ile working %       | 2.2                     | E               | xpected wage increase                  | while working %                             | 0.0            |                                                          |                           |                      |
| Social security                                                                                                                                                                                                                                                                                                                                                                                                                                                                                                                                                                                                                                                                                                                                                                                                                                                                                                                                                                                                                                                                                                                                                                                                                                                                                                                                                                                                                                                                                                                                                                                                                                                                                                                                                                                                                                                                                                                                                                                                                                                                                                               | /<br>Projected benefits                                           | At age<br>62<br>67  | Yearly amount<br>36,000 | Social security | Projected benefits                     | At age<br>62<br>unknown                     | Yearly amount  |                                                          |                           |                      |
|                                                                                                                                                                                                                                                                                                                                                                                                                                                                                                                                                                                                                                                                                                                                                                                                                                                                                                                                                                                                                                                                                                                                                                                                                                                                                                                                                                                                                                                                                                                                                                                                                                                                                                                                                                                                                                                                                                                                                                                                                                                                                                                               | 70 OR Current benefit if already retired Expected COLA increase % |                     | Or 2.5                  |                 | OR Current benefit<br>Expected (       | 70<br>if already retired<br>COLA increase % |                |                                                          |                           |                      |
| Pensions                                                                                                                                                                                                                                                                                                                                                                                                                                                                                                                                                                                                                                                                                                                                                                                                                                                                                                                                                                                                                                                                                                                                                                                                                                                                                                                                                                                                                                                                                                                                                                                                                                                                                                                                                                                                                                                                                                                                                                                                                                                                                                                      | Projected benefits OR Current benefit if al                       | 0<br>Iready retired | Yearly amount Or 0.0    | Pensions        | Projected benefits  OR Current benefit | o if already retired                        |                | <del></del>                                              |                           | (                    |