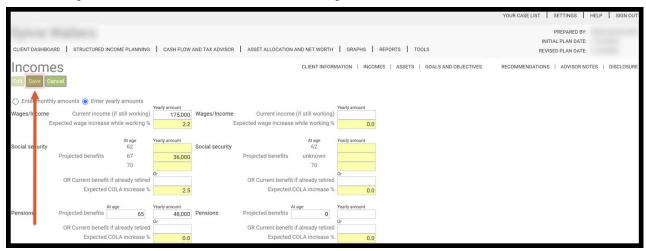

Step 1: Edit: Click on the edit button below the Incomes heading.

Step 2:Monthly/Yearly Amounts: Click on which radio button you would like to enter the data for, monthly or yearly. The default is set at yearly amounts.

Step 3: Wages/Income: Select the amounts you would like to use for filtering data in the wages/income section. The column on the left corresponds to Client One, while the column on the right corresponds to Client Two. If a client does not provide a wage increase, use any percentage you prefer.

Step 4: Social Security: If your client has not started collecting Social Security, enter a single numerical value into the Projected Benefits column. Once you click Save, SIPS will automatically populate the remaining projected benefits. If your client is already retired and collecting Social Security, enter the numerical amount in the text box corresponding to the client's current age. Enter the numerical value you would like to use for the COLA percentage.

Step 5: Pensions: If your client is collecting a pension, start by entering data into the text box labeld Projected Benefit. Input the client's age and type in the yearly amount. If your client is already retired and receiving their pension, enter the numerical amount. Then, input the numerical value you would like to use for the COLA percentage.

|                                                                                                                                                                                                                                                                                                                                                                                                                                                                                                                                                                                                                                                                                                                                                                                                                                                                                                                                                                                                                                                                                                                                                                                                                                                                                                                                                                                                                                                                                                                                                                                                                                                                                                                                                                                                                                                                                                                                                                                                                                                                                                                               |                                                                   |                     |                         |                 |                                        |                                             |                |                                                          | YOUR CASE LIST SETTINGS   | HELP SIGN OUT        |
|-------------------------------------------------------------------------------------------------------------------------------------------------------------------------------------------------------------------------------------------------------------------------------------------------------------------------------------------------------------------------------------------------------------------------------------------------------------------------------------------------------------------------------------------------------------------------------------------------------------------------------------------------------------------------------------------------------------------------------------------------------------------------------------------------------------------------------------------------------------------------------------------------------------------------------------------------------------------------------------------------------------------------------------------------------------------------------------------------------------------------------------------------------------------------------------------------------------------------------------------------------------------------------------------------------------------------------------------------------------------------------------------------------------------------------------------------------------------------------------------------------------------------------------------------------------------------------------------------------------------------------------------------------------------------------------------------------------------------------------------------------------------------------------------------------------------------------------------------------------------------------------------------------------------------------------------------------------------------------------------------------------------------------------------------------------------------------------------------------------------------------|-------------------------------------------------------------------|---------------------|-------------------------|-----------------|----------------------------------------|---------------------------------------------|----------------|----------------------------------------------------------|---------------------------|----------------------|
| CLIENT DASHBOARD   STRUCTURED INCOME PLANNING   CASH FLOW AND TAX ADVISOR   ASSET ALLOCATION AND NET WORTH   GRAPHS   REPORTS   TOOLS                                                                                                                                                                                                                                                                                                                                                                                                                                                                                                                                                                                                                                                                                                                                                                                                                                                                                                                                                                                                                                                                                                                                                                                                                                                                                                                                                                                                                                                                                                                                                                                                                                                                                                                                                                                                                                                                                                                                                                                         |                                                                   |                     |                         |                 |                                        |                                             |                | PREPARED BY:<br>INITIAL PLAN DATE:<br>REVISED PLAN DATE: |                           |                      |
| Incom<br>Edit Save                                                                                                                                                                                                                                                                                                                                                                                                                                                                                                                                                                                                                                                                                                                                                                                                                                                                                                                                                                                                                                                                                                                                                                                                                                                                                                                                                                                                                                                                                                                                                                                                                                                                                                                                                                                                                                                                                                                                                                                                                                                                                                            | Cancel                                                            |                     |                         |                 |                                        | CLIENT INFOR                                | MATION   INCOM | MES   ASSETS   GOALS AND OBJECTIVES                      | RECOMMENDATIONS   ADVISOR | R NOTES   DISCLOSURE |
| ○ Enter monthly amounts ⑥ Enter yearly amounts    Yearly amount   Yearly amou |                                                                   |                     |                         |                 |                                        |                                             |                |                                                          |                           |                      |
| Wages/Incom                                                                                                                                                                                                                                                                                                                                                                                                                                                                                                                                                                                                                                                                                                                                                                                                                                                                                                                                                                                                                                                                                                                                                                                                                                                                                                                                                                                                                                                                                                                                                                                                                                                                                                                                                                                                                                                                                                                                                                                                                                                                                                                   | e Current income (if                                              |                     | 175,000                 | Wages/Income    | Current income                         | (if still working)                          |                |                                                          |                           |                      |
| 200                                                                                                                                                                                                                                                                                                                                                                                                                                                                                                                                                                                                                                                                                                                                                                                                                                                                                                                                                                                                                                                                                                                                                                                                                                                                                                                                                                                                                                                                                                                                                                                                                                                                                                                                                                                                                                                                                                                                                                                                                                                                                                                           | Expected wage increase whi                                        | ile working %       | 2.2                     | E               | xpected wage increase                  | while working %                             | 0.0            |                                                          |                           |                      |
| Social security                                                                                                                                                                                                                                                                                                                                                                                                                                                                                                                                                                                                                                                                                                                                                                                                                                                                                                                                                                                                                                                                                                                                                                                                                                                                                                                                                                                                                                                                                                                                                                                                                                                                                                                                                                                                                                                                                                                                                                                                                                                                                                               | /<br>Projected benefits                                           | At age<br>62<br>67  | Yearly amount<br>36,000 | Social security | Projected benefits                     | At age<br>62<br>unknown                     | Yearly amount  |                                                          |                           |                      |
|                                                                                                                                                                                                                                                                                                                                                                                                                                                                                                                                                                                                                                                                                                                                                                                                                                                                                                                                                                                                                                                                                                                                                                                                                                                                                                                                                                                                                                                                                                                                                                                                                                                                                                                                                                                                                                                                                                                                                                                                                                                                                                                               | 70 OR Current benefit if already retired Expected COLA increase % |                     | Or 2.5                  |                 | OR Current benefit<br>Expected (       | 70<br>if already retired<br>COLA increase % |                |                                                          |                           |                      |
| Pensions                                                                                                                                                                                                                                                                                                                                                                                                                                                                                                                                                                                                                                                                                                                                                                                                                                                                                                                                                                                                                                                                                                                                                                                                                                                                                                                                                                                                                                                                                                                                                                                                                                                                                                                                                                                                                                                                                                                                                                                                                                                                                                                      | Projected benefits OR Current benefit if al                       | 0<br>Iready retired | Yearly amount Or 0.0    | Pensions        | Projected benefits  OR Current benefit | o if already retired                        |                | <del></del>                                              |                           | (                    |